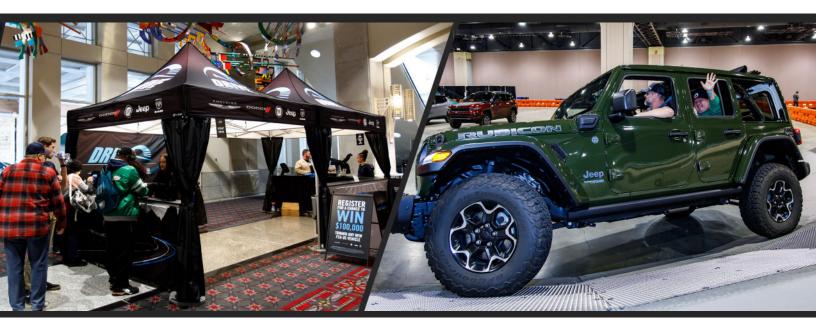

## RIDE & DRIVE OPPORTUNITIES

## **OUTDOOR RIDE & DRIVES:**

\$35,000

City street drive only-no closed course available

## **INDOOR RIDES:**

\$2.00/square foot

Main exhibit floor location

## **ALL RIDE & DRIVES INCLUDE:**

- All necessary permits, space and fire marshal approvals obtained by Show Management
- Complimentary General Admission auto show tickets (or promo codes for online redemption)
- Inclusion on "Ride & Drive" and "Event Schedule" pages of phillyautoshow.com
- · Mentions on Philly Auto Show social media
- On-site signage/Way-Finder/Road Map inclusion
- For outdoor events, lobby space for registration/surveys
- Media exposure where available